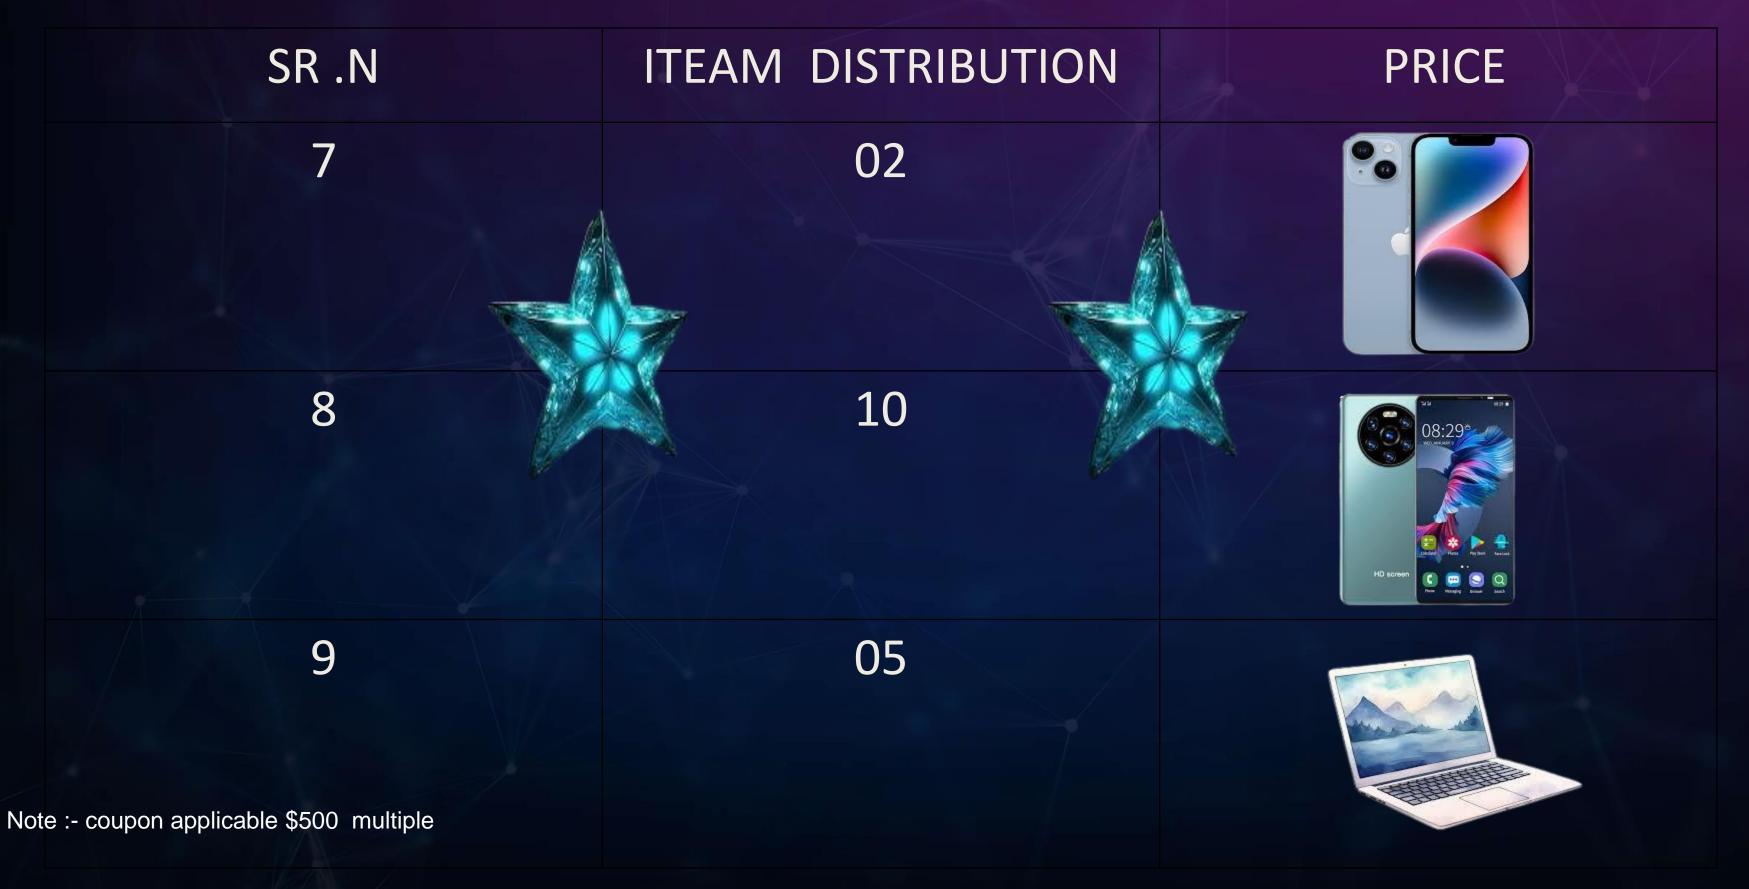

| SR.N                                        | ITEAM DISTRIBUTION | PRICE |
|---------------------------------------------|--------------------|-------|
| 10                                          | 25                 |       |
|                                             | 25                 |       |
| 12  Note:- coupon applicable \$500 multiple | 100                |       |