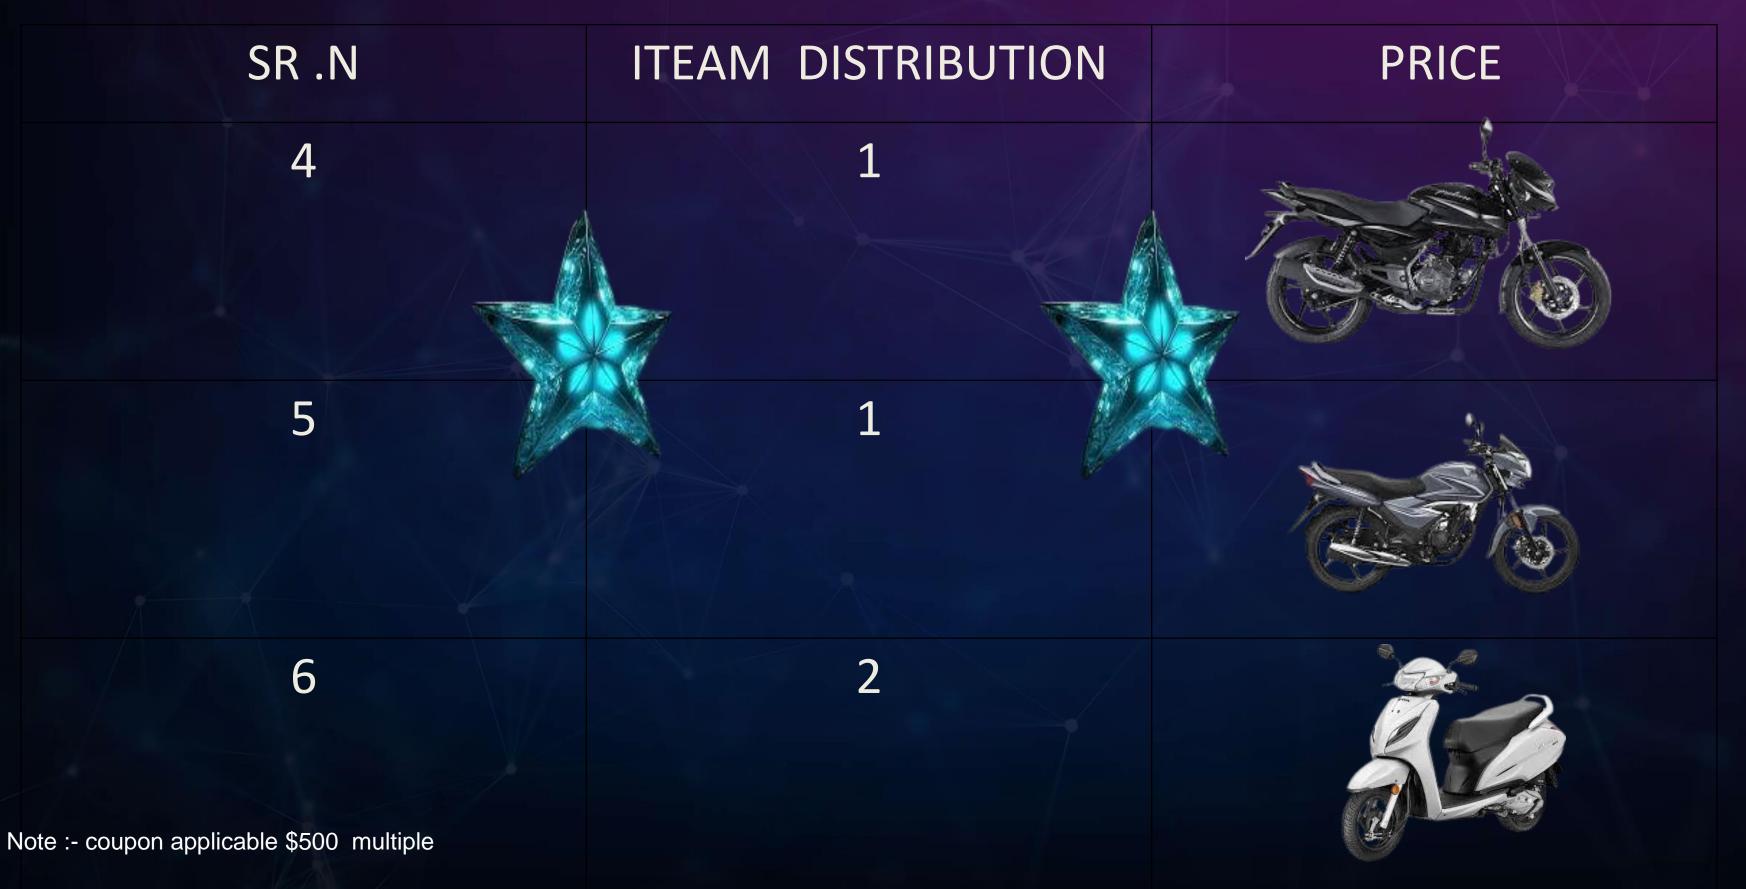

Note:

| SR.N                               | ITEAM DISTRIBUTION | PRICE   |
|------------------------------------|--------------------|---------|
| 1                                  | 1                  |         |
|                                    |                    | S SWIFT |
| 2                                  | 1                  |         |
|                                    |                    |         |
| 3                                  | 1                  |         |
|                                    |                    |         |
| - coupon applicable \$500 multiple |                    |         |